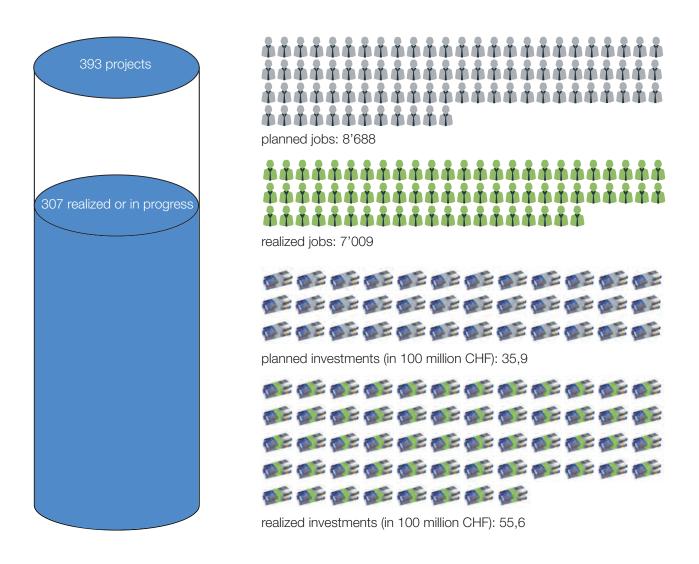

2014 was an exceptional year for the Economic Development Agency. A number of very large projects resulted in new highs in terms of planned investments as well as jobs. The abolition of the minimum Euro exchange rate means a fundamentally different basis for 2015, one that also poses new challenges for us.

Based on the third investigation in 2011, it may be assumed that the economic development instruments employed generate net revenues and thus ease the burden on the cantonal financial budget.

The organizations receiving support document their progress. The Canton of Bern reports not only on intentions, but also on actual investments and jobs created. Because some time may elapse between the promise of support and the implementation of the project, the latest available figures come from the support years up to 2011. No verified results are available yet for the years 2012 - 2014.