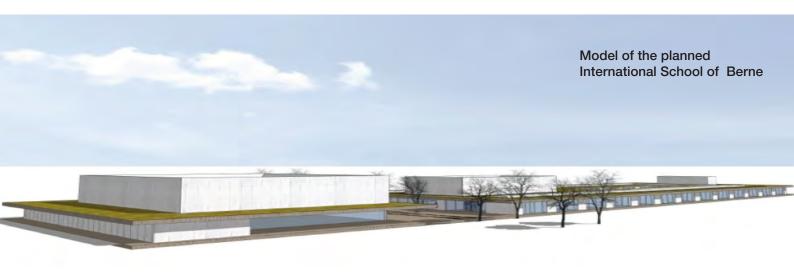

#### International School of Berne

In the international competition to attract investment, a top-class international school with a modern infrastructure is a critical element for companies choosing a business location.

With this in mind, the Canton of Bern is supporting the construction of the new campus for the International School of Bern in Gümligen with a sum of 3.9 million francs. The Cantonal Parliament approved the contribution in the November 2014 session. The cantonal contribution is going towards the construction and fitting out of the new campus. Building work is expected to commence in the second half of 2015.