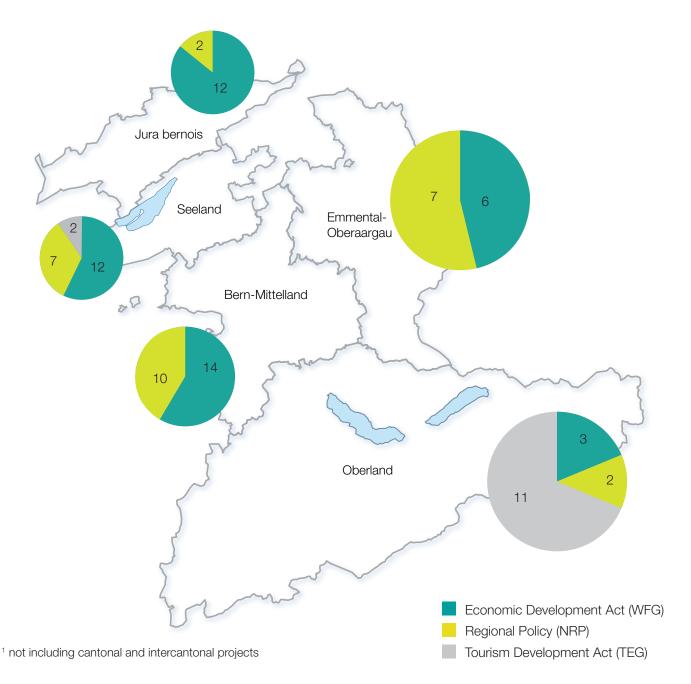

#### Supported projects according to region 2014<sup>1</sup>

#### Regional distribution of projects<sup>3</sup>

| Year            | 2005 | 2006 | 2007 | 2008 | 2009 | 2010 | 2011 | 2012 | 2013 | 2014 |
|-----------------|------|------|------|------|------|------|------|------|------|------|
| Bern Mittelland | 18   | 19   | 15   | 25   | 11   | 15   | 16   | 21   | 9    | 14   |
| Biel-Seeland    | 14   | 14   | 8    | 15   | 10   | 18   | 7    | 9    | 12   | 12   |
| Berner Jura     | 13   | 8    | 10   | 9    | 8    | 5    | 6    | 8    | 5    | 12   |
| Oberaargau      | 5    | 9    | 9    | 9    | 4    | 4    | 3    | 3    | 3    | 3    |
| Emmental        | 5    | 3    | 6    | 1    | 3    | 8    | 4    | 4    | 5    | 3    |
| Berner Oberland | 5    | 8    | 5    | 6    | 5    | 8    | 3    | 4    | 3    | 3    |