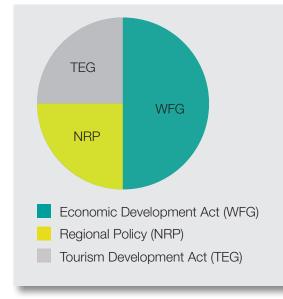

#### Financing of supported projects

The work of the Canton of Bern Economic Development Agency is based on three acts: the Economic Development Act (WFG) in order to support innovative projects, start-ups and relocations. The Cantonal Investment Aid Act is the basis for the support of infrastructural and development projects in the New Regional Policy (NRP). The Tourism Development Act (TEG) provides for support for events and market promotion in the tourism sector.