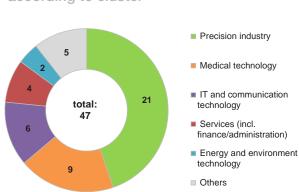

#### Supported projects 2005-2014

#### Supported projects according to type

| Year                                | 2005 | 2006 | 2007 | 2008 | 2009 | 2010 | 2011 | 2012 | 2013 | 2014 |
|-------------------------------------|------|------|------|------|------|------|------|------|------|------|
| Expansion projects by Bernese firms | 34   | 31   | 25   | 39   | 25   | 39   | 24   | 28   | 23   | 30   |
| relocations                         | 15   | 15   | 20   | 20   | 11   | 13   | 13   | 16   | 8    | 11   |
| start-ups                           | 11   | 15   | 8    | 6    | 5    | 6    | 2    | 5    | 6    | 6    |
| of which CTI <sup>2</sup>           | -    | -    | -    | 6    | 5    | 12   | 8    | 10   | 14   | 4    |

<sup>&</sup>lt;sup>2</sup> The Commission for Technology and Innovation CTI is the Federal Government's innovation support agency. The canton supports Bernese firms that are industrial partners of a CTI project.