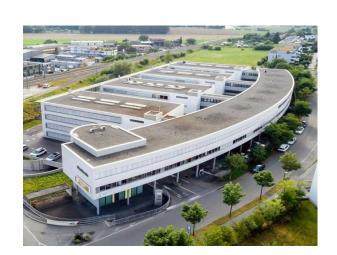

# Top location in the Canton of Bern Nauticus Business Center Talstrasse 1-9, 3053 Münchenbuchsee

## Description of the property

Design in a modern architectural style, the building has high ceiling rooms and duplex parts.

The fully glazed facades of the ground floor (southwest), in combination with static columns, are elegant and of top quality.