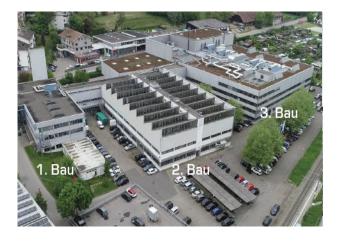

## Description of the property

The property consists of 3 independent buildings that can be rent individually.

Excellent infrastructure with air conditioning, storage, loading ramp and offices

Shared use of reception, logistics areas, goods lift, cloakrooms, toilets and parking spaces would have to be arranged if interested, but there are enough available.